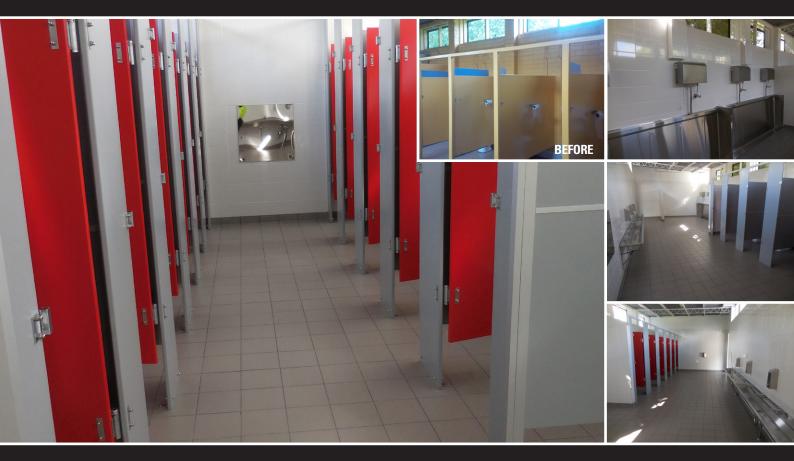

## New Amenities

**Project:** Renovate and Refurbish Toilet Block

**Client:** NSW Public Works

Location: Kent Rd Public School, Eastwood

Brief: Refurbish existing toilet block to improve hygiene, aesthetics and reduce maintenance

Project Value Range: \$100k - \$150k

Scope of Works: Documentation, Demolition, Replace Drainage, Wall Lining, Wall and Floor Tiling, Epoxy Grout, Painting, Toilet Partitions, New Basins, Urinal and Toilet Suites, Replace Gates, Replace Roofing and Structural Posts