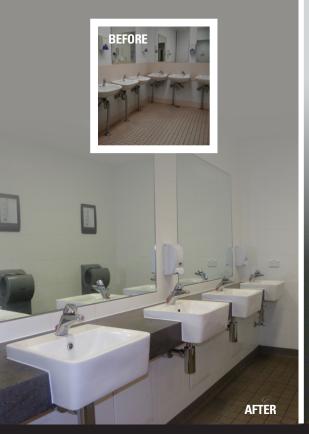

## ... With the state of the art amenities

Project: G1 Amenities upgrade
Client: University of Western Sydney
Location: Richmond Campus

Brief: Refurbish existing bathrooms to improve aesthetics, hygiene and achieve AS1428.1 compliance

Project Value Range: \$100,000 - \$250,000

**Scope of Works:** Site Management Plans, Demolition, Reconfiguration of Internal Walls, Hydraulic, Electrical (including electronic lighting and ventilation control system), Fire Services, Mechanical Services, Wall and Floor Tiling, Toilet Partitions, New Ceilings, Painting, Paving, Cleaning and Commissioning.

#### ... With the state of the art amenities

**Project:** G1 Amenities upgrade **Client:** University of Western Sydney **Location:** Richmond Campus

Brief: Refurbish existing bathrooms to improve aesthetics, hygiene and achieve AS1428.1 compliance

**Project Value Range:** \$100,000 - \$250,000

Scope of Works: Site Management Plans, Demolition, Reconfiguration of Internal Walls, Hydraulic, Electrical (including electronic lighting and ventilation control system), Fire Services, Mechanical Services, Wall and Floor Tiling, Toilet Partitions, New Ceilings, Painting, Paving, Cleaning and Commissioning.