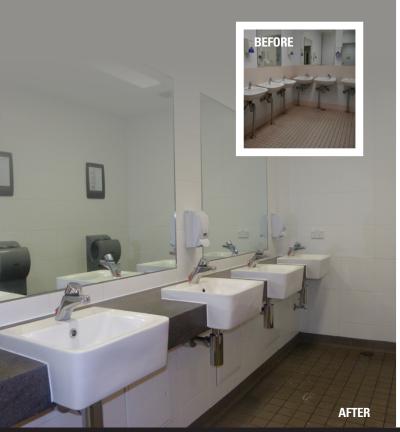

## ... With the state of the art amenities

Project: G1 Amenities upgrade
Client: University of Western Sydney
Location: Richmond Campus

Brief: Refurbish existing bathrooms to improve aesthetics, hygiene and achieve AS1428.1 compliance

Project Value Range: \$100,000 - \$250,000

**Scope of Works:** Site Management Plans, Demolition, Reconfiguration of Internal Walls, Hydraulic, Electrical (including electronic lighting and ventilation control system), Fire Services, Mechanical Services, Wall and Floor Tiling, Toilet Partitions, New Ceilings, Painting, Paving, Cleaning and Commissioning.